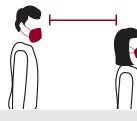

## Signage and instructions for a safe visit

Follow the signs in the park and the instructions of Museum staff while visiting the exhibitions and the sets. Respect the one-way route through the display areas and always keep the required safety distance from others.

Wear a face mask at all times, including outdoors and on the open-air set tour, and always keep the required safety distance.

You are reminded that every visitor is individually responsible for containing infection.

Face masks are obligatory, including in the outdoor areas

Always keep the required safety distance (min. 1m) from others

Social distancing (min. 1m) must be observed in the bookshop

Household groups may visit without distancing from each other