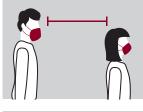

Wear a face mask at all times, including outdoors and on the open-air set tour, and always keep the required safety distance.

You are reminded that every visitor is individually responsible for containing infection.

Face masks are obligatory, including in the outdoor areas

Always keep the required safety distance (min. 1m) from others

Social distancing (min. 1m) must be observed in the bookshop

Household groups may visit without distancing from each other